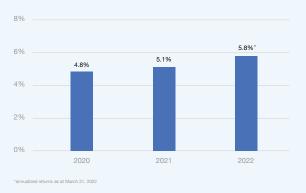

## Performance<sup>2</sup>

# Monthly Net Performance

| Jan                        | Feb                                  | Mar    | Apr                                                                                  | May                                                                                                                                               | Jun                                                                                                                                                                        | Jul                                                                                                                                                                                                    | Aug                                                                                                                                                                                                                             | Sep                                                                                                                                                                                                                                                         | 0ct                                                                                                                                                                                                                                                                                                                                                                                                                                                                       | Nov                                                                                                                                                                                                                                                                                                                                                                                                                                                                                    | Dec                                                                                                                                                                                                                                                                                                                                                                                                                                                               | Annual                                                                                                                                                                                                                                                                                                                                                                                                |
|----------------------------|--------------------------------------|--------|--------------------------------------------------------------------------------------|---------------------------------------------------------------------------------------------------------------------------------------------------|----------------------------------------------------------------------------------------------------------------------------------------------------------------------------|--------------------------------------------------------------------------------------------------------------------------------------------------------------------------------------------------------|---------------------------------------------------------------------------------------------------------------------------------------------------------------------------------------------------------------------------------|-------------------------------------------------------------------------------------------------------------------------------------------------------------------------------------------------------------------------------------------------------------|---------------------------------------------------------------------------------------------------------------------------------------------------------------------------------------------------------------------------------------------------------------------------------------------------------------------------------------------------------------------------------------------------------------------------------------------------------------------------|----------------------------------------------------------------------------------------------------------------------------------------------------------------------------------------------------------------------------------------------------------------------------------------------------------------------------------------------------------------------------------------------------------------------------------------------------------------------------------------|-------------------------------------------------------------------------------------------------------------------------------------------------------------------------------------------------------------------------------------------------------------------------------------------------------------------------------------------------------------------------------------------------------------------------------------------------------------------|-------------------------------------------------------------------------------------------------------------------------------------------------------------------------------------------------------------------------------------------------------------------------------------------------------------------------------------------------------------------------------------------------------|
| 0.41%                      | 0.44%                                | 0.54%  |                                                                                      |                                                                                                                                                   |                                                                                                                                                                            |                                                                                                                                                                                                        |                                                                                                                                                                                                                                 |                                                                                                                                                                                                                                                             |                                                                                                                                                                                                                                                                                                                                                                                                                                                                           |                                                                                                                                                                                                                                                                                                                                                                                                                                                                                        |                                                                                                                                                                                                                                                                                                                                                                                                                                                                   | 5.79%                                                                                                                                                                                                                                                                                                                                                                                                 |
| 0.36%                      | 0.33%                                | 0.46%  | 0.40%                                                                                | 0.45%                                                                                                                                             | 0.44%                                                                                                                                                                      | 0.49%                                                                                                                                                                                                  | 0.42%                                                                                                                                                                                                                           | 0.37%                                                                                                                                                                                                                                                       | 0.41%                                                                                                                                                                                                                                                                                                                                                                                                                                                                     | 0.43%                                                                                                                                                                                                                                                                                                                                                                                                                                                                                  | 0.44%                                                                                                                                                                                                                                                                                                                                                                                                                                                             | 4.85%                                                                                                                                                                                                                                                                                                                                                                                                 |
| 0.39%                      | 0.45%                                | -0.44% | 0.43%                                                                                | 0.40%                                                                                                                                             | 0.63%                                                                                                                                                                      | 0.44%                                                                                                                                                                                                  | 0.80%                                                                                                                                                                                                                           | 0.30%                                                                                                                                                                                                                                                       | 0.37%                                                                                                                                                                                                                                                                                                                                                                                                                                                                     | 0.44%                                                                                                                                                                                                                                                                                                                                                                                                                                                                                  | 0.54%                                                                                                                                                                                                                                                                                                                                                                                                                                                             | 5.12%                                                                                                                                                                                                                                                                                                                                                                                                 |
| Historical Fund Returns    |                                      |        | 1 - Vear                                                                             |                                                                                                                                                   | 3 - Vear                                                                                                                                                                   |                                                                                                                                                                                                        | 5 - Vear                                                                                                                                                                                                                        |                                                                                                                                                                                                                                                             | 10 - Vear                                                                                                                                                                                                                                                                                                                                                                                                                                                                 |                                                                                                                                                                                                                                                                                                                                                                                                                                                                                        | Since Inception                                                                                                                                                                                                                                                                                                                                                                                                                                                   |                                                                                                                                                                                                                                                                                                                                                                                                       |
| CMLS Mortgage Fund Class A |                                      |        |                                                                                      |                                                                                                                                                   |                                                                                                                                                                            |                                                                                                                                                                                                        |                                                                                                                                                                                                                                 |                                                                                                                                                                                                                                                             |                                                                                                                                                                                                                                                                                                                                                                                                                                                                           |                                                                                                                                                                                                                                                                                                                                                                                                                                                                                        | 5.06%                                                                                                                                                                                                                                                                                                                                                                                                                                                             |                                                                                                                                                                                                                                                                                                                                                                                                       |
|                            | 0.41%<br>0.36%<br>0.39%<br>torical F | 0.41%  | 0.41% 0.44% 0.54%<br>0.36% 0.33% 0.46%<br>0.39% 0.45% -0.44%<br>torical Fund Returns | 0.41%     0.44%     0.54%       0.36%     0.33%     0.46%     0.40%       0.39%     0.45%     -0.44%     0.43%       torical Fund Returns     1 - | 0.41%     0.44%     0.54%       0.36%     0.33%     0.46%     0.40%     0.45%       0.39%     0.45%     -0.44%     0.43%     0.40%       torical Fund Returns     1 - Year | 0.41%     0.44%     0.54%       0.36%     0.33%     0.46%     0.40%     0.45%     0.44%       0.39%     0.45%     -0.44%     0.43%     0.40%     0.63%       torical Fund Returns     1 - Year     3 - | 0.41%     0.44%     0.54%       0.36%     0.33%     0.46%     0.40%     0.45%     0.44%     0.49%       0.39%     0.45%     -0.44%     0.43%     0.40%     0.63%     0.44%       torical Fund Returns     1 - Year     3 - Year | 0.41%     0.44%     0.54%       0.36%     0.33%     0.46%     0.40%     0.45%     0.44%     0.49%     0.42%       0.39%     0.45%     -0.44%     0.43%     0.40%     0.63%     0.44%     0.80%       torical Fund Returns     1 - Year     3 - Year     5 - | 0.41%         0.44%         0.54%         0.40%         0.45%         0.44%         0.49%         0.42%         0.37%           0.39%         0.45%         -0.44%         0.40%         0.45%         0.44%         0.49%         0.42%         0.37%           0.39%         0.45%         -0.44%         0.43%         0.40%         0.63%         0.44%         0.80%         0.30%           torical Fund Returns         1 - Year         3 - Year         5 - Year | 0.41%         0.44%         0.54%         0.45%         0.44%         0.49%         0.42%         0.37%         0.41%           0.39%         0.45%         -0.44%         0.45%         0.44%         0.49%         0.42%         0.37%         0.41%           0.39%         0.45%         -0.44%         0.40%         0.63%         0.44%         0.80%         0.30%         0.37%           torical Fund Returns         1 - Year         3 - Year         5 - Year         10 - | 0.41%       0.44%       0.54%       0.45%       0.44%       0.49%       0.42%       0.37%       0.41%       0.43%         0.39%       0.45%       -0.44%       0.45%       0.44%       0.49%       0.42%       0.37%       0.41%       0.43%         0.39%       0.45%       -0.44%       0.40%       0.63%       0.44%       0.80%       0.30%       0.37%       0.44%         torical Fund Returns       1 - Year       3 - Year       5 - Year       10 - Year | 0.41%       0.44%       0.54%       0.54%       0.40%       0.45%       0.44%       0.49%       0.42%       0.37%       0.41%       0.43%       0.44%         0.39%       0.45%       -0.44%       0.40%       0.63%       0.44%       0.80%       0.30%       0.37%       0.44%       0.54%         torical Fund Returns       1 - Year       3 - Year       5 - Year       10 - Year       Since In |