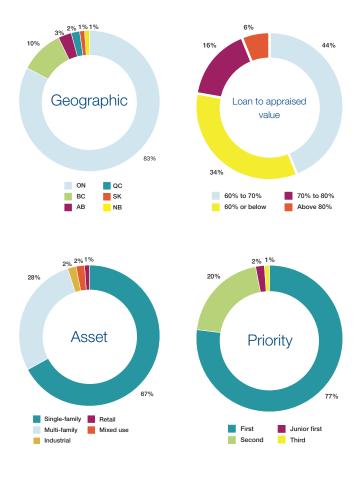

42%       0.37%       0.41%       0.43%         0.39%       0.45%       -0.44%       0.45%       0.44%       0.49%       0.42%       0.37%       0.41%       0.43%         0.39%       0.45%       -0.44%       0.40%       0.63%       0.44%       0.80%       0.30%       0.37%       0.44%         torical Fund Returns       1 - Year       3 - Year       5 - Year       10 - Year | 0.41%       0.44%       0.54%       0.54%       0.40%       0.45%       0.44%       0.49%       0.42%       0.37%       0.41%       0.43%       0.44%         0.39%       0.45%       -0.44%       0.40%       0.63%       0.44%       0.80%       0.30%       0.37%       0.44%       0.54%         torical Fund Returns       1 - Year       3 - Year       5 - Year       10 - Year       Since In |

### Diversification Profile



#### How to Invest

| Fundserv Codes               | Series A: MAJ 520R<br>Series B: MAJ 524R<br>Series F: MAJ 521R                                                                                                                                                                                         |  |  |  |  |  |
|------------------------------|--------------------------------------------------------------------------------------------------------------------------------------------------------------------------------------------------------------------------------------------------------|--|--|--|--|--|
| Minimum Investment           | \$25,000